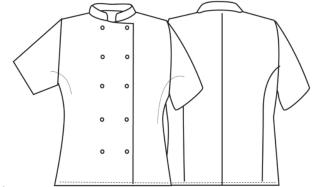

### PR670 Women's Short Sleeve Chef's Jacket

# Description

This short sleeve jacket is designed for women and offers a neater fit around the upper arm, waist and bust areas. A wrap- over style with a ten button fastening at the front, together with a useful pen pocket on the upper left arm.

#### **Product Features:**

- Ten button hole wrap over fastening
- Pen pocket on left sleeve
- Panelled back for a more fitted style
- Mandarin collar